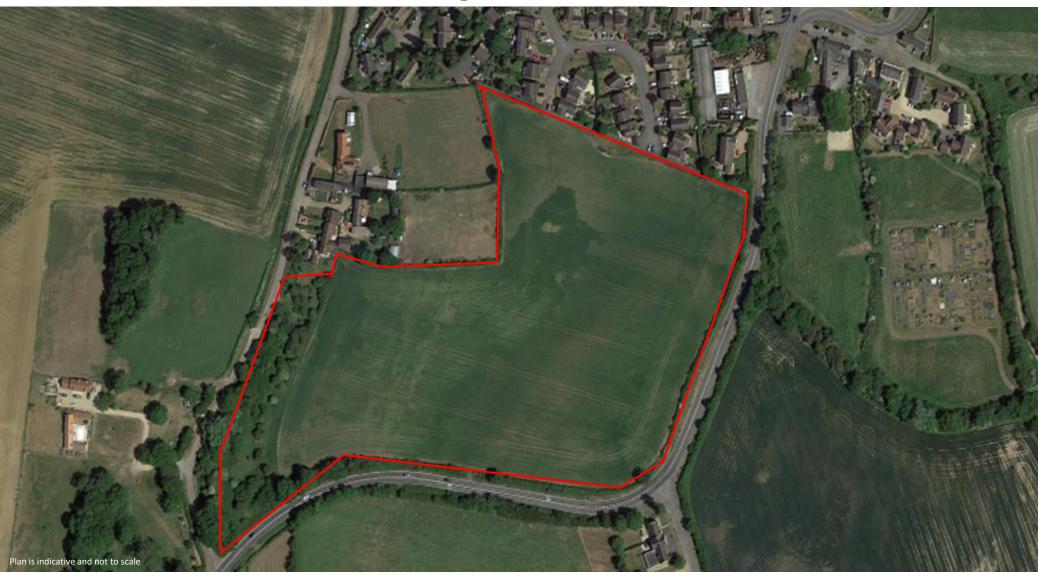

## **LOCATION & DESCRIPTION**

The site is located adjacent to the B645 on the edge of Chelveston Cum Caldecott, a village in Northamptonshire, east of Higham Ferrers (3.5 Miles), south of Raunds (5 Miles) and southeast of the A6/A45 (2.6 Miles from Chowns mill roundabout).

The site extends to 16 acres. To the north is the village of Chelveston, to the South and East is the B645.

Please note the plans within this document are for indicative purposes only and should not be considered at scale.