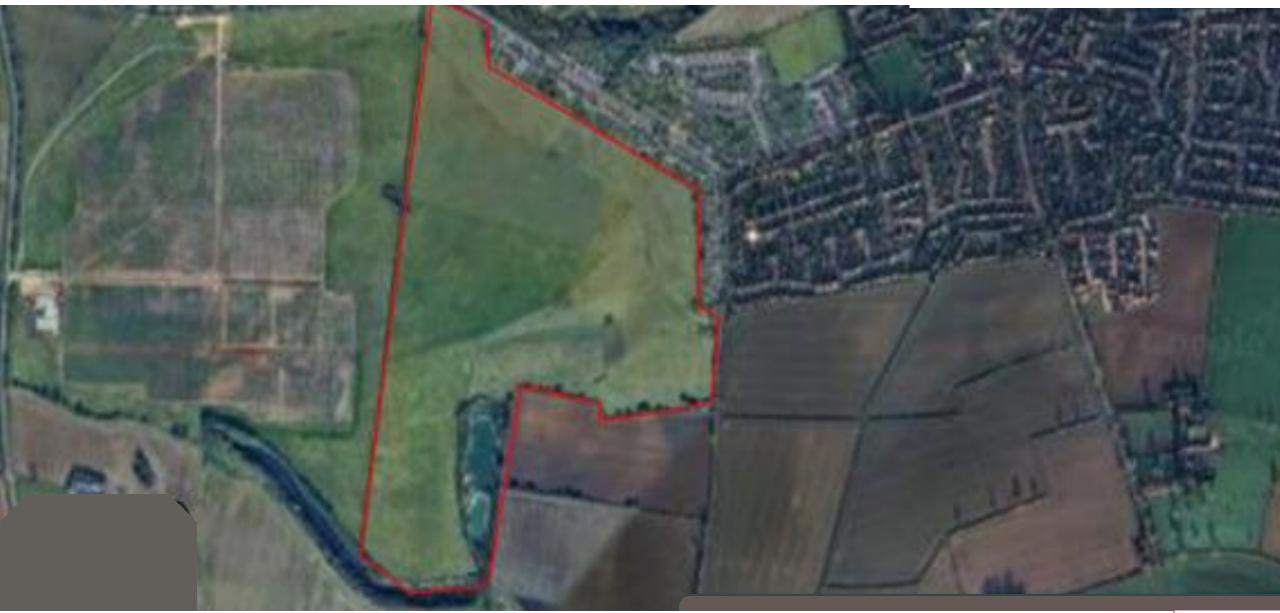

## **LOCATION & DESCRIPTION**

This site is off Gipsy Lane, Irchester, adjacent to the A509. It extends to 110 acres, 3.2 miles South of Wellingborough, and 13 miles North-East of Northampton. Close to popular attraction Irchester Country Park.

The land is suitable for residential development - this is subject to planning permission.