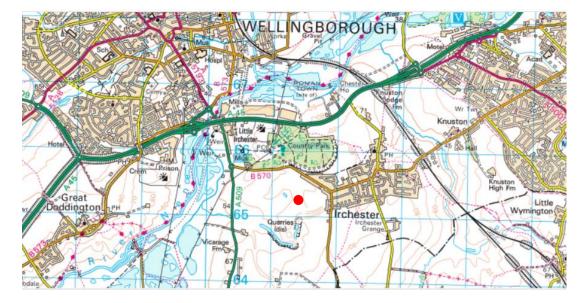

## **LOCATION & DESCRIPTION**

This site is off Gipsy Lane, Irchester, adjacent to the A509. It extends to 110 acres, 3.2 miles South of Wellingborough, and 13 miles North-East of Northampton. Close to popular attraction Irchester Country Park.