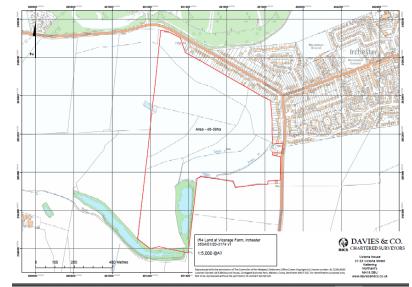

## **LOCATION & DESCRIPTION**

This site is off Gipsy Lane, Irchester, adjacent to the A509. It extends to 110 acres, 3.2 miles South of Wellingborough, and 13 miles North-East of Northampton. Close to popular attraction Irchester Country Park.

The land is suitable for residential development - this is subject to planning permission.