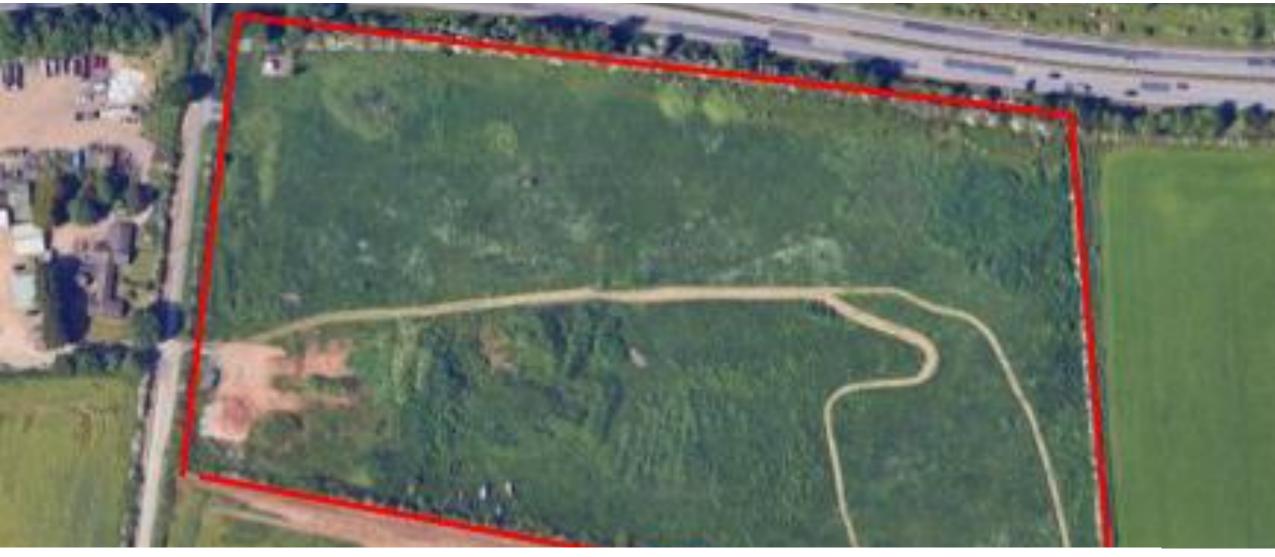

## **LOCATION & DESCRIPTION**

This site is a roadside development opportunity, located adjacent to the proposed junction 10a (A14). This is part of the Kettering East expansion, 5.5 miles from the centre of Kettering, 1.6 miles from Burton Latimer.