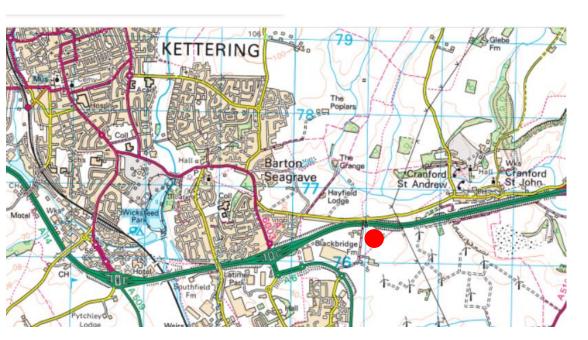

## **LOCATION & DESCRIPTION**

This site is a roadside development opportunity, located adjacent to the proposed junction 10a (A14). This is part of the Kettering East expansion, 5.5 miles from the centre of Kettering, 1.6 miles from Burton Latimer.