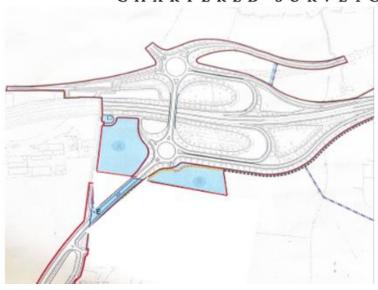

## **LOCATION & DESCRIPTION**

This site is a roadside development opportunity, located adjacent to the proposed junction 10a (A14). This is part of the Kettering East expansion, 5.5 miles from the centre of Kettering, 1.6 miles from Burton Latimer.